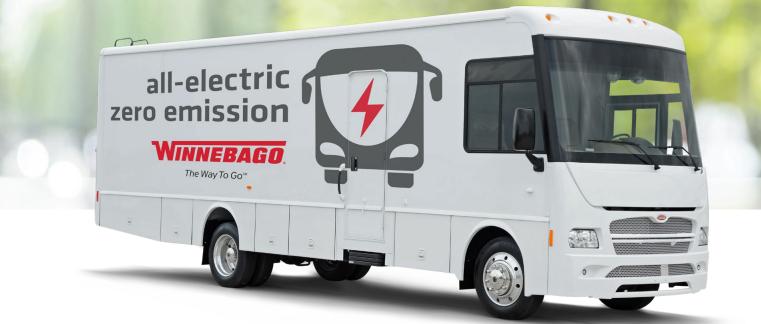

## **All-Electric Zero Emission Commercial Vehicle powered by XOS**

Available on 33' and 38' commercial platforms, this 100% Electric Vehicle from Winnebago is powered by an industry leading XOS chassis. These EVs qualify for many federal, state and local incentives. The commercial structure makes it ideal for many different applications including:

Mobile Medical Clinics

Mobile Offices

Mobile Dental Clinics

Mobile Classrooms

Bloodmobiles

Mobile Outreach

Bookmobiles

And so much more!