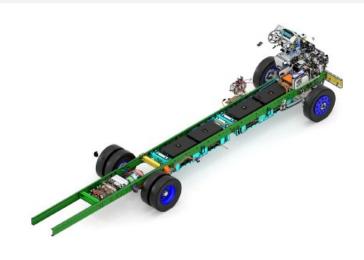

#### **Vehicle Specifications:**

Driving Range - Up to 200 Miles

**Lengths – 33** and 38 Feet

GVWR - 26k Standard with option up to 29k

**Battery –** 280 kWh Capacity

Charging - Level 2 and level 3 DC fast charging

**Versatile Power System –** Battery system powers drive train, 110v AC, and 12v DC

**Custom Chassis –** Batteries between frame rails increases storage capacity and protects the batteries